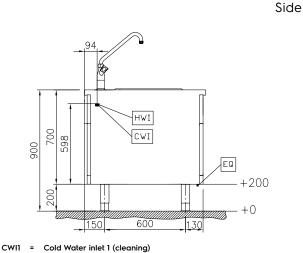

## Water:

Inlet water line size:

589898 (MCZAGAD3OM) 3/4" Drain line size: 1" Incoming Cold/hot Water line size: 3/4"

## **Key Information:**

External dimensions, Width: 400 mm
External dimensions, Depth: 900 mm
External dimensions, Height: 700 mm
Net weight: 38 kg