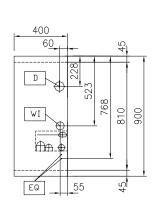

# Front EQ 244 78

D = Drain
HWI = Hot water inlet

Top

## Water:

Inlet water line size:

589898 (MCZAGAD3OM) 3/4" Drain line size: 1" Incoming Cold/hot Water line size: 3/4"

## **Key Information:**

External dimensions, Width: 400 mm
External dimensions, Depth: 900 mm
External dimensions, Height: 700 mm
Net weight: 38 kg