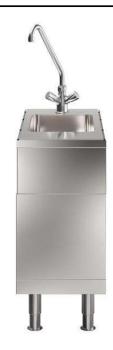

589898 (MCZAGAD3OM)

Sink Unit on Closed Base, one-side operated, Marine feet

### Item No.

Sink unit on closed base, with a large stainless steel tap, constructed according to DIN 18860\_2 with 20 mm drop nose top and 70 mm recessed plinth. Internal frame for heavy duty sturdiness in stainless steel. 2 mm top in 1.4301 (AISI 304). Flat surface construction, easily cleanable. THERMODUL connection system enables seamless worktop when units are connected and avoids soil penetrating. IPX5 water resistant certification. Configuration: Freestanding, One-side operated.

### **Main Features**

- Large stainless steel tap.
- All major components may be easily accessed from the front.
- THERMODUL connection system creates a seamless work top when units are connected to each other thus avoiding soil penetrating vital components and facilitating the removal of units in case of replacement or service.